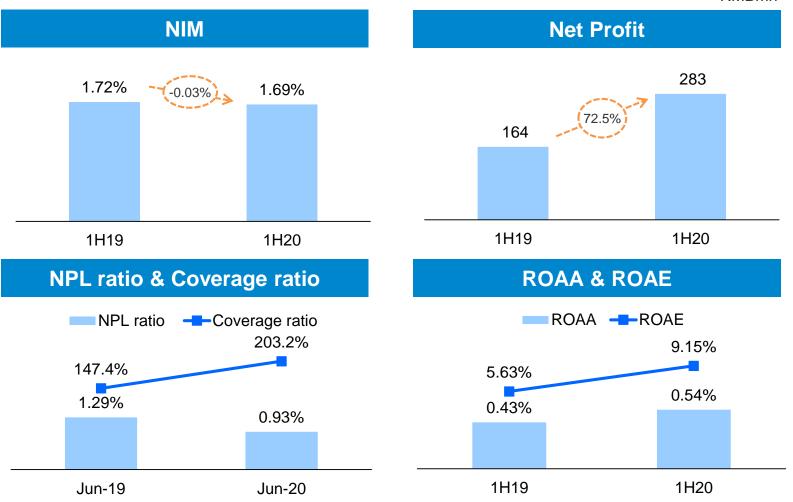

# Fubon Bank (China): Financial highlight

- Net profit increased 72.5% yoy, mainly driven by growth in NII and investment income
- NPL and coverage ratio improved while loan balance continued to expand