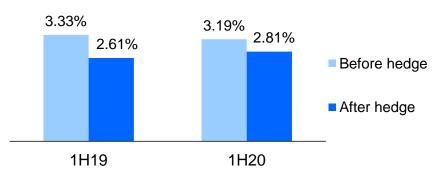

#### **Fubon Life: Composition of investment income**

Investment return increased YoY due to growth in dividend income of mutual funds and equities while capital gains and hedging cost improved

| NT\$bn                                      | 1H19    | 1H20    | Yo Y<br>growth | 2017    | 2018    | 2019    |
|---------------------------------------------|---------|---------|----------------|---------|---------|---------|
| Recurring investment income                 | 61.9    | 64.3    | 4.0%           | 114.4   | 126.5   | 137.2   |
| Interest income                             | 50.6    | 50.1    | -0.9%          | 85.5    | 98.5    | 99.6    |
| Cash dividend income from equity investment | 3.7     | 4.6     | 24.7%          | 18.8    | 18.9    | 20.5    |
| Rental and others <sup>(1)</sup>            | 7.6     | 9.6     | 25.9%          | 10.1    | 9.1     | 17.1    |
| Realized gains from fixed income investment | 12.5    | 23.9    | 91.8%          | 14.1    | 8.9     | 26.2    |
| Realized gains from equity investment       | 10.9    | 13.5    | 23.9%          | 26.1    | 26.4    | 18.4    |
| FX and others                               | -18.3   | -16.6   | -9.5%          | -29.9   | -34.8   | -36.4   |
| Investment income                           | 67.0    | 85.1    | 27.1%          | 124.7   | 127.0   | 145.4   |
| Total investment assets                     | 3,857.2 | 4,166.7 | 8.0%           | 3,386.3 | 3,622.3 | 4,042.4 |
| Investment return (before hedge)            | 4.47%   | 4.86%   |                | 4.76%   | 4.63%   | 4.72%   |
| Investment return (after hedge)             | 3.65%   | 4.20%   |                | 3.93%   | 3.62%   | 3.83%   |