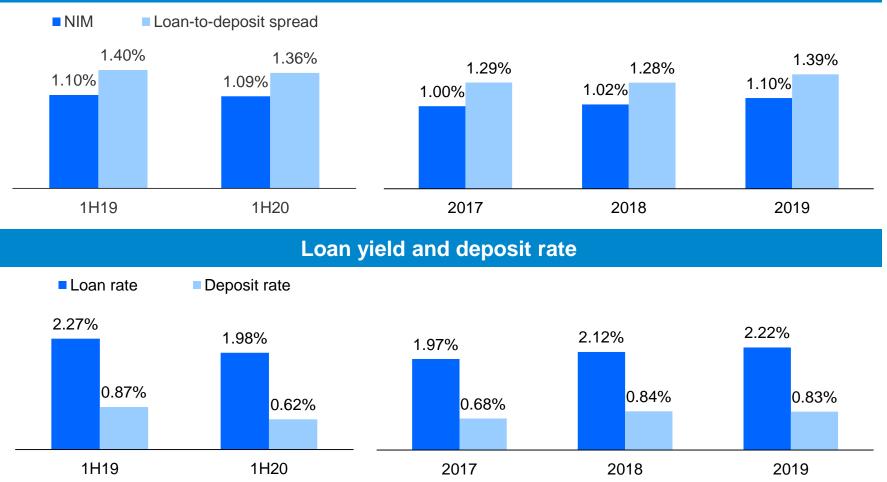

### **Taipei Fubon Bank : Interest spread and margin**

- Loan-to-deposit spread narrowed reflected impact from rate cuts
- Adverse NIM impact from rate cuts was partially offset by better asset mix and higher demand deposit ratio. NIM dropped slightly to 1.09%

#### NIM and loan-to-deposit spread

Note: Loan rate calculation inclusive of credit card revolving