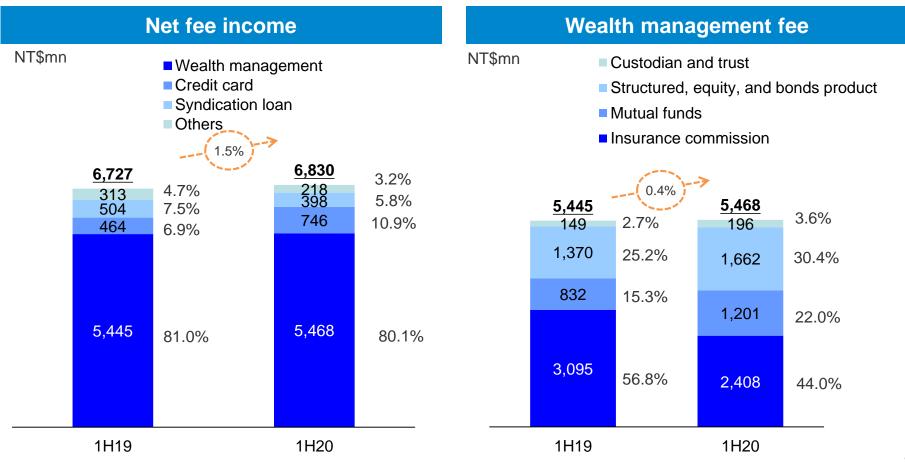

### **Taipei Fubon Bank: Fee income**

- Fee slightly increased, mainly driven by growth in credit card
- Investment products related fee grew 30.1% yoy and the contribution to wealth management fee increased to 56%. Overall wealth management fee was flattish yoy due to adjustment in insurance product mix