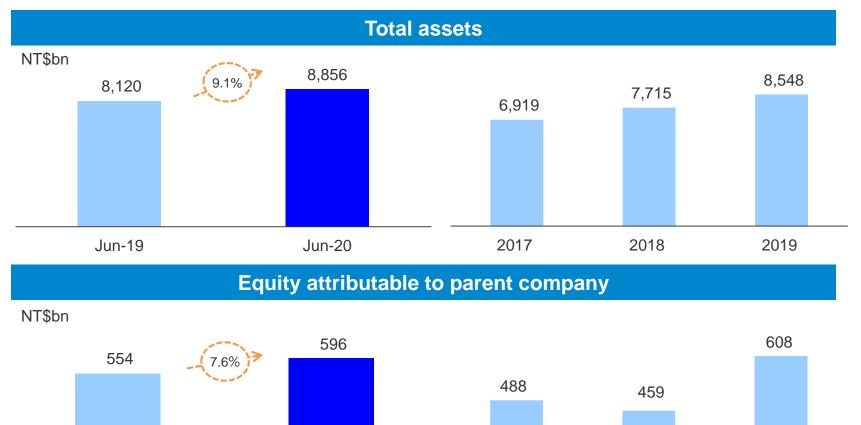

#### **Fubon Financial Holdings: Assets and net worth**

Assets grew 9.1% and reached a historical high

Jun-20

Net worth increased 7.6% due to market recovery from marketable securities

Jun-19

2019

2018

2017