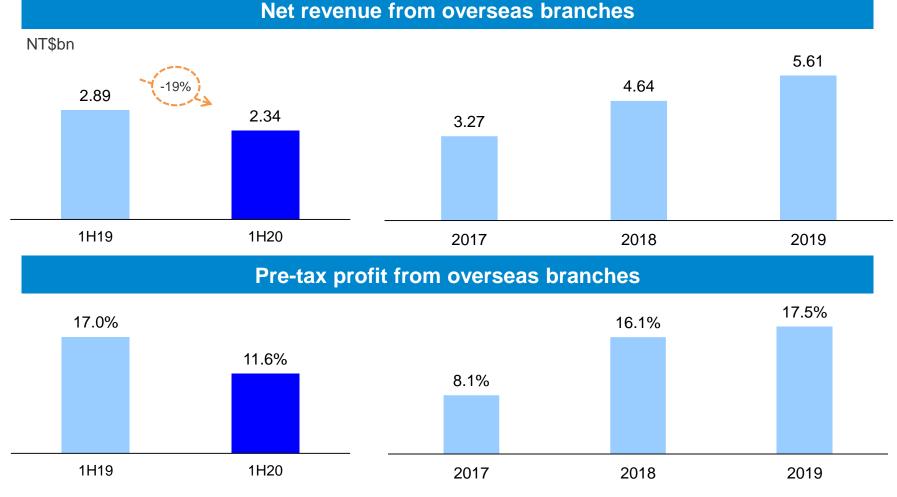

#### **Taipei Fubon Bank: Overseas branches**

Revenue from overseas branches was down 19% yoy, mainly reflecting the HK branch's performance, which was affected by the market. Growth in Singapore and Vietnam branches remained steady