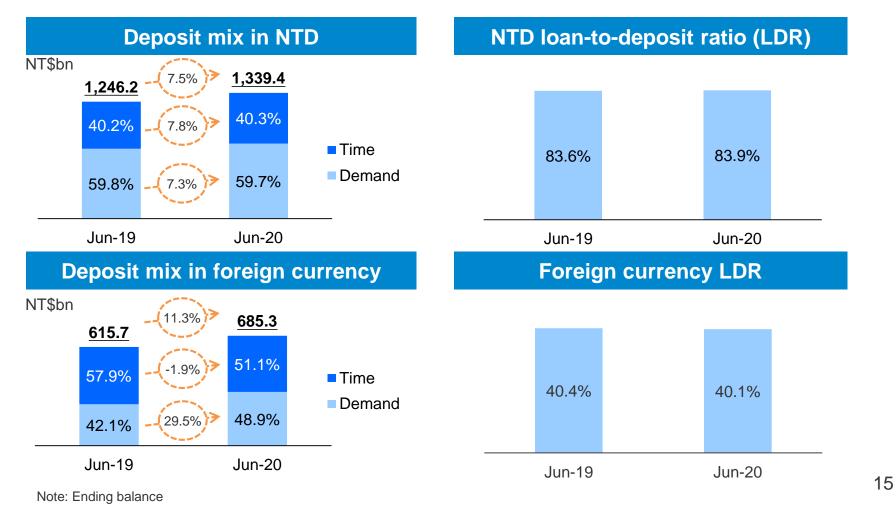

### **Taipei Fubon Bank: Deposit mix and LDR**

- Growth in both NTD and foreign currency deposits
- Foreign currency deposit growth was boosted by demand deposit
- Including FX lending and FX investment, foreign currency deployment accounted for up to 73% of foreign deposit