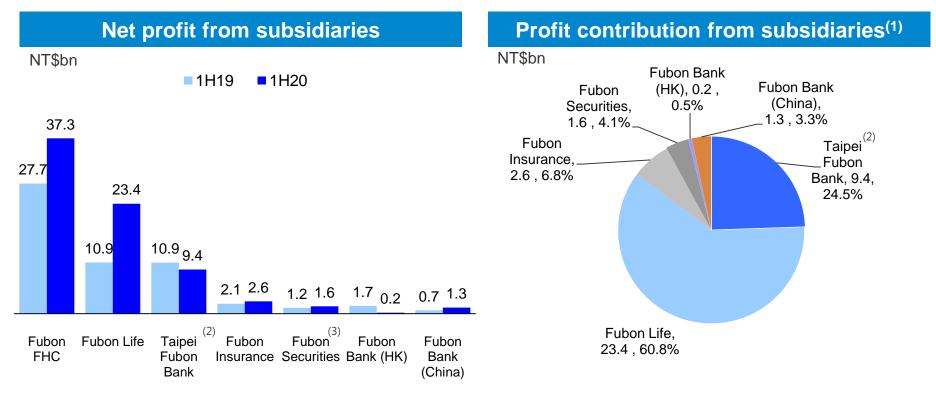

### **Fubon Financial Holdings: Net profit from major subsidiaries**

- 1H20 net profit grew 35% yoy mainly due to investment income growth in Fubon Life
- Fubon Life contributed to 60.8% of total earnings and the three banking subsidiaries represented 28.3% of total earnings

Note:

- (1) Profit contribution is based on the summation of the six subsidiaries shown in the chart. The holding company and other subsidiaries have combined net profit of -NT\$515mn. The net inter-company account is -NT\$641mn.
- (2) Net profit of Fubon Bank (China) is excluded from Taipei Fubon Bank.
- (3) FHC acquired all shares of Fubon Asset Management held by Fubon Securities on 2019/12/30. In order to use a same comparison base, net profit of Fubon Securities in 2019 exclude numbers of Fubon Asset Management.