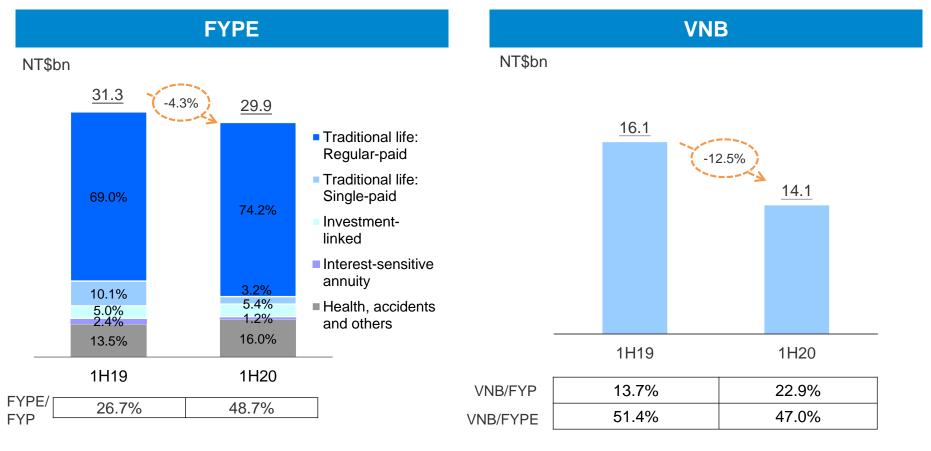

#### **Fubon Life: FYPE & VNB**

- With a focus on regular-paid policy, FYPE declined 4.3%, outperforming the industry growth rate (-8.8% YoY). FYPE/FYP improved from 26.7% to 48.7%
- VNB -12.5% yoy reflected FYP changes. VNB/FYP margin improved to 22.9% in 1H20