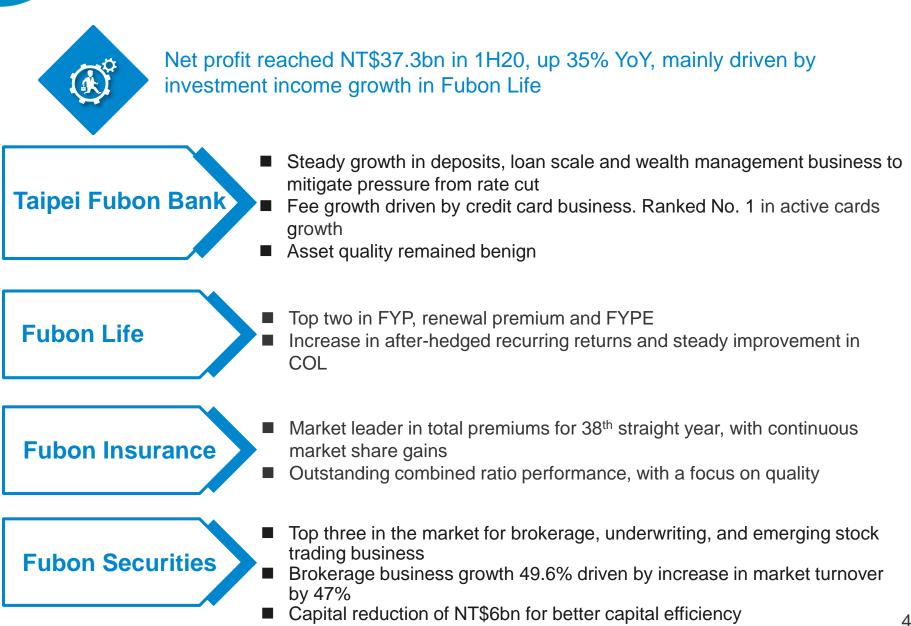

### **Fubon Financial Holdings: Operational highlights**

Performance review by subsidiary

- Taipei Fubon Bank
- Fubon Life
- Fubon Insurance
- Fubon Securities
- Overseas Banking Operations

### **Taipei Fubon Bank: Revenue**

- Core revenue performed stably with NII and net fee income rising 11.9% and 1.5%, respectively
- Net treasury income declined due to market volatility but reached NT\$2.6bn on capital market recovery

Performance review by subsidiary Fubon Life

Performance review by subsidiary Fubon Insurance

Performance review by subsidiary Fubon Securities

富邦證券