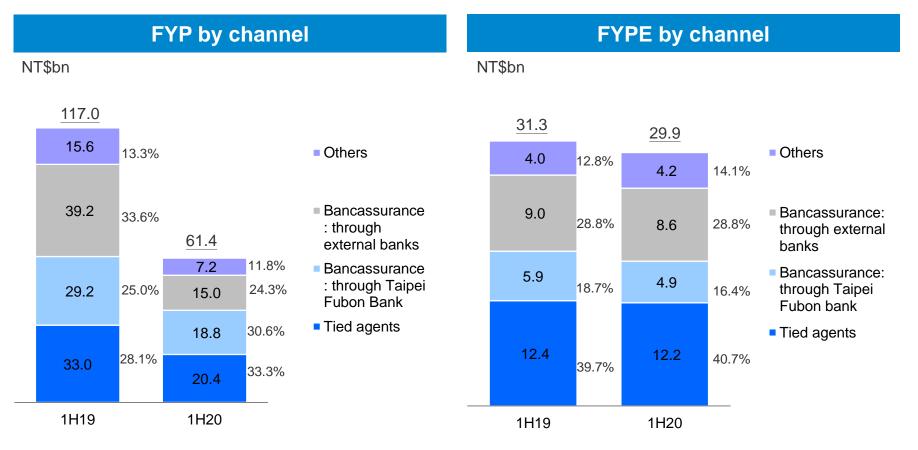

#### **Fubon Life: Channels**

- FYP declined across all channels due to COVID-19. Bancassurance suffered the most due to decrease in customers visits
- FYPE contribution from agents and other channels increased, driven by rising sales of investment-linked and protection-type policies