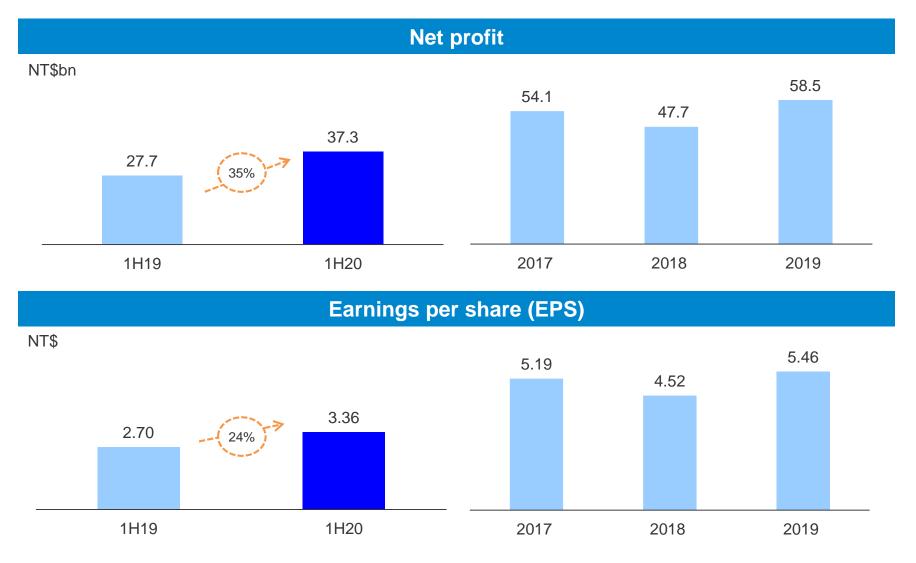

#### **Fubon Financial Holdings: Profitability**

Net profit grew 35% YoY, EPS led peers

### **Fubon Financial Holdings: Net profit from major subsidiaries**

- 1H20 net profit grew 35% yoy mainly due to investment income growth in Fubon Life
- Fubon Life contributed to 60.8% of total earnings and the three banking subsidiaries represented 28.3% of total earnings