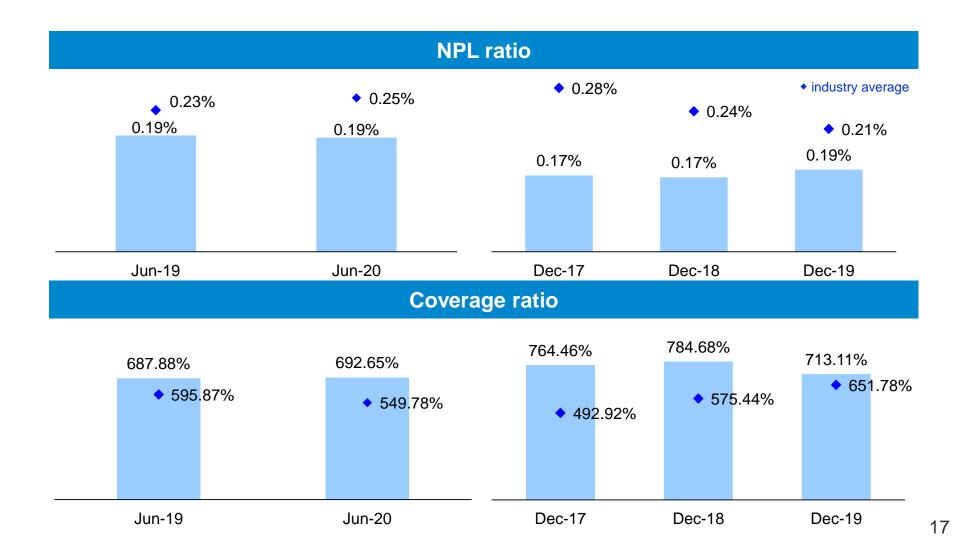

#### **Taipei Fubon Bank: Asset quality**

Asset quality remained stable. Better NPL and coverage ratio compared to industry average