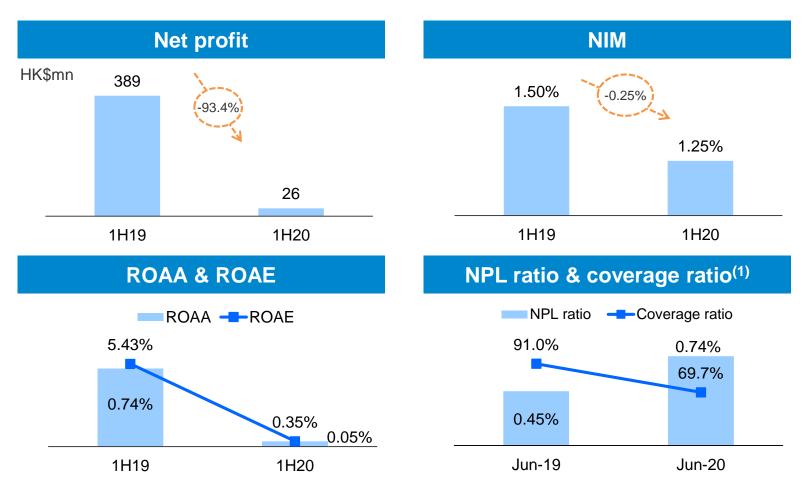

# Fubon Bank (Hong Kong): Financial highlights

Net profit decreased mainly from NII contraction due to rate cuts, higher provision on back of the macro outlook and a single default case

Note: (1) Definition of the coverage ratio follows the general practice in HK, which is (Allowance for loan losses + Secured balance) / NPL. The ratio would be 146.9% in 1H20 and 315.0% in 1H19 if regulatory and type 1~3 loans reserves are included in the numerator, following Taiwan's practice.