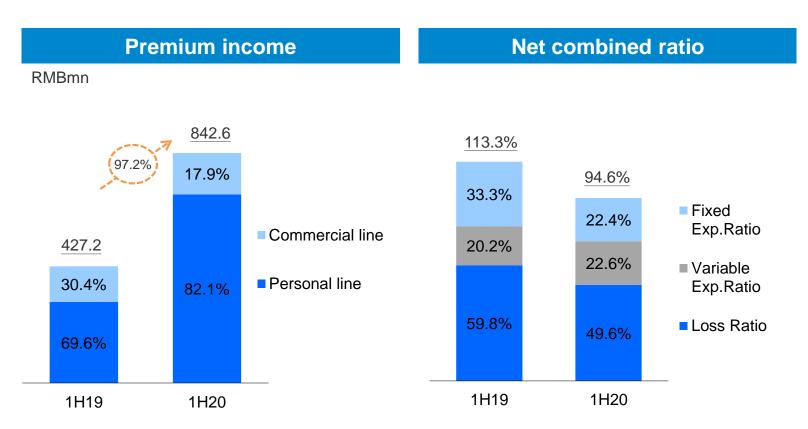

### Fubon P&C (China): Operational snapshot

- Focus on product mix improvement, growth in A&H insurance led to premium growth
- Well controlled expense ratio. Loss ratio decreased led to improvement in net combined ratio