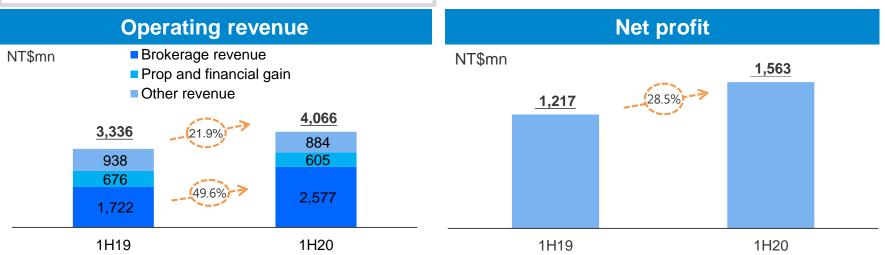

### **Fubon Securities: Operational snapshot**

- Top three position in brokerage, underwriting and emerging stock trading
- Develop wealth management business and products offering. Sub-brokerage volume grew to represent 10.33% of market share
- Brokerage revenue rose 49.6% YoY due to increase in market turnover.
   Operating revenue and net profit grew 21.9% and 28.5%, respectively

Note : FHC acquired all shares of Fubon Asset Management held by Fubon Securities on 2019/12/30. In order to use a same comparison base, operating revenue and net profit of Fubon Securities in 2019 exclude numbers of Fubon Asset Management on this page.