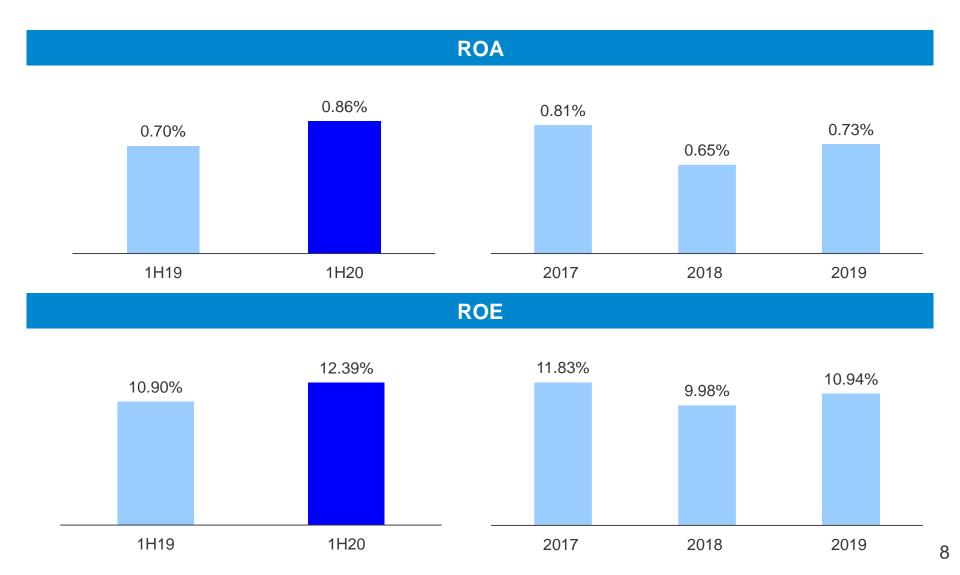

#### **Fubon Financial Holdings: ROA & ROE**

ROA and ROE improved YoY on earnings growth