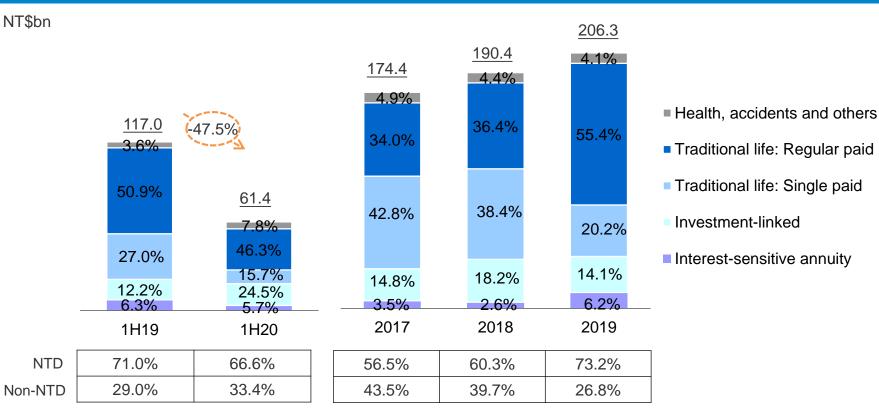

#### **Fubon Life: Total premiums**

- 9.6% yoy decline in total premiums due to FYP decline of 47.5%
- Rank second in FYP, renewal premium and FYPE in Taiwan life insurance market

#### Fubon Life: First year premiums (FYP)

- FYP decline of 47.5% YoY due to COVID-19 impact and product focus change to regular-paid policy
- Investment-linked policy and health and accidents policy reached 24.5% and 7.8% of FYP contribution, respectively

#### FYP composition