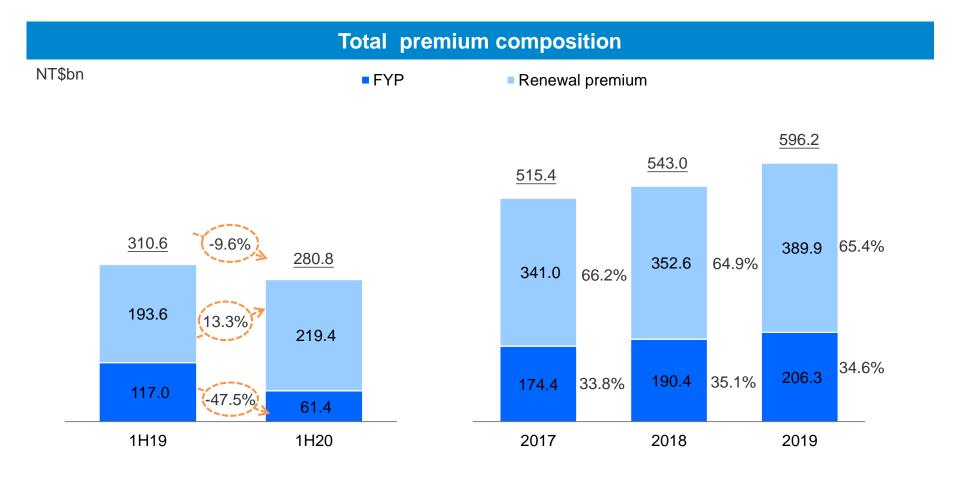

#### **Fubon Life: Total premiums**

- 9.6% yoy decline in total premiums due to FYP decline of 47.5%
- Rank second in FYP, renewal premium and FYPE in Taiwan life insurance market

#### Fubon Life: First year premiums (FYP)

- FYP decline of 47.5% YoY due to COVID-19 impact and product focus change to regular-paid policy
- Investment-linked policy and health and accidents policy reached 24.5% and 7.8% of FYP contribution, respectively

#### FYP composition