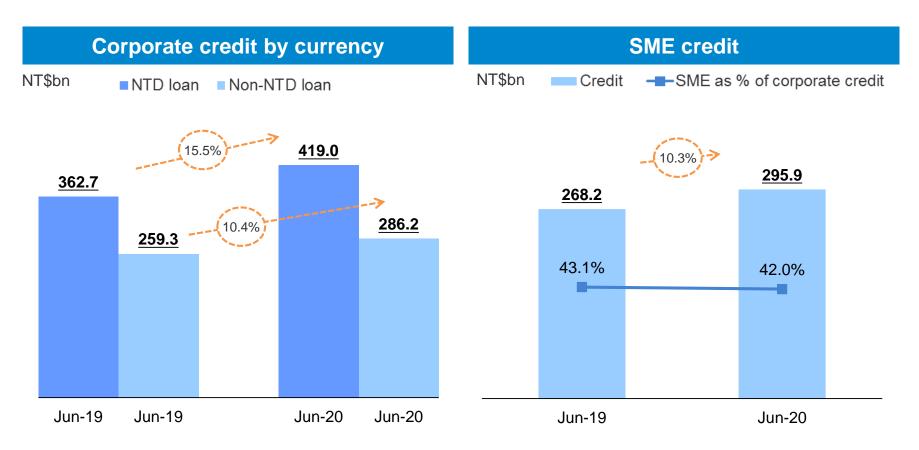

### **Taipei Fubon Bank: Corporate credit**

- Both NTD and FX corporate loan balances showed strong growth, up 15.5% and 10.4%, respectively, pushing total corporate credit up 13.4% yoy
- SME credit was up 10.3% yoy, continuing to take over 40% in corporate loan mix