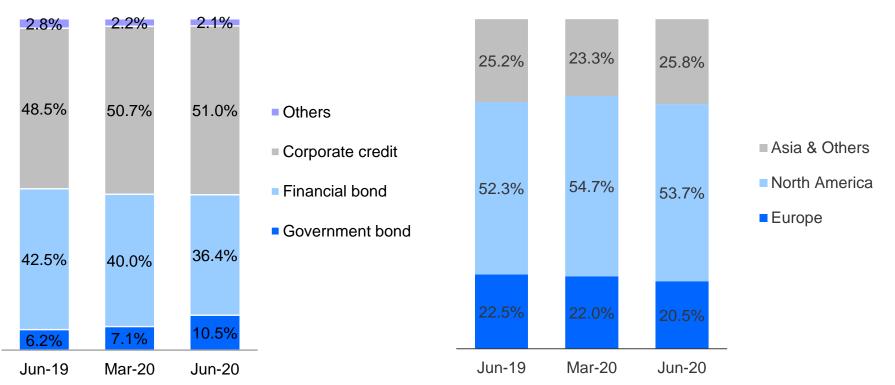

#### **Fubon Life: Overseas fixed income portfolio**

- Asset allocation predominantly in investment-grade corporate credits and financial bonds
- Issuers of overseas fixed income portfolio are mainly North American

#### Overseas fixed income by asset type

#### Overseas fixed income by region