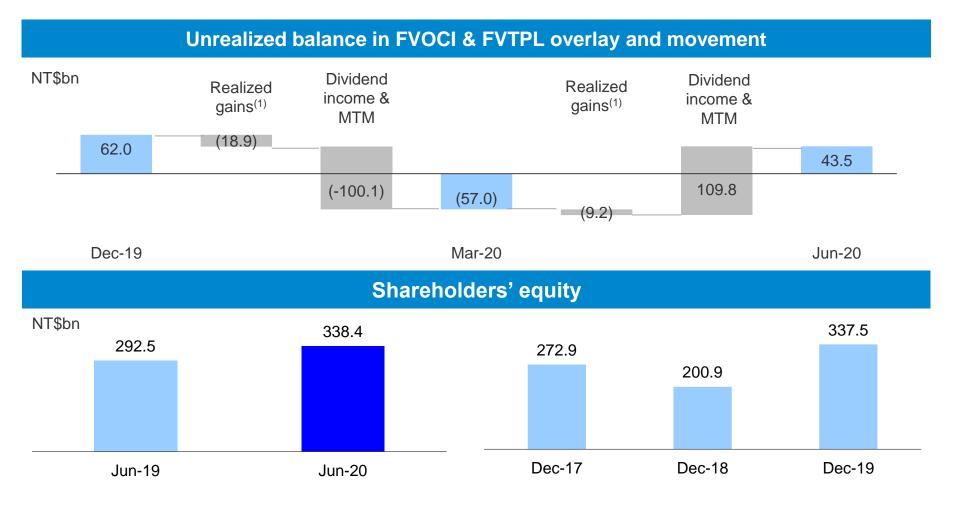

#### **Fubon Life: Investment performance**

Unrealized balance recovered due to mark-to-market value movement of financial assets, which led to increase in shareholders' equity

Note: (1) Realized equity gain/ loss under FVOCI is included; (2) Ending balance of AC as of Jun 20 was NT\$151.2bn.

#### **Fubon Financial Holdings: Assets and net worth**

Assets grew 9.1% and reached a historical high

Jun-20

Net worth increased 7.6% due to market recovery from marketable securities

Jun-19

2019

2018

2017