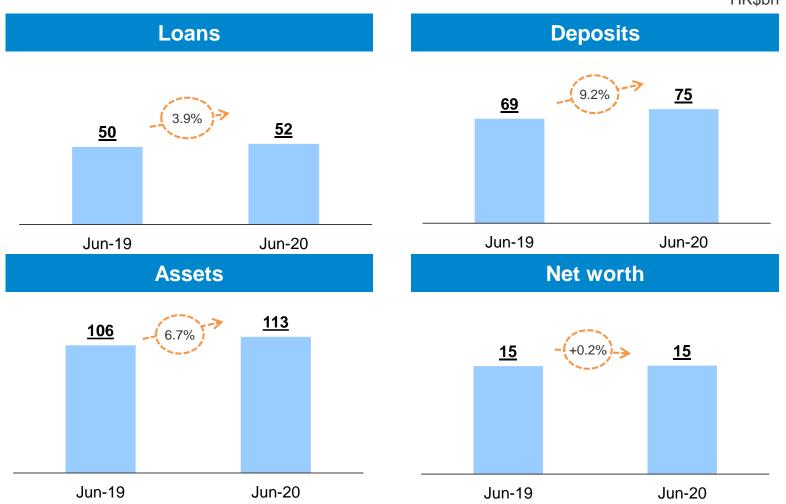

# Fubon Bank (Hong Kong): Key balance sheet items

- Loan growth up 3.9% yoy, mainly driven by corporate loan growth
  - Deposits growth up 9.2% yoy, in response to market liquidity

HK\$bn

# Fubon Bank (Hong Kong): Financial highlights

Net profit decreased mainly from NII contraction due to rate cuts, higher provision on back of the macro outlook and a single default case

Note: (1) Definition of the coverage ratio follows the general practice in HK, which is (Allowance for loan losses + Secured balance) / NPL. The ratio would be 146.9% in 1H20 and 315.0% in 1H19 if regulatory and type 1~3 loans reserves are included in the numerator, following Taiwan's practice.