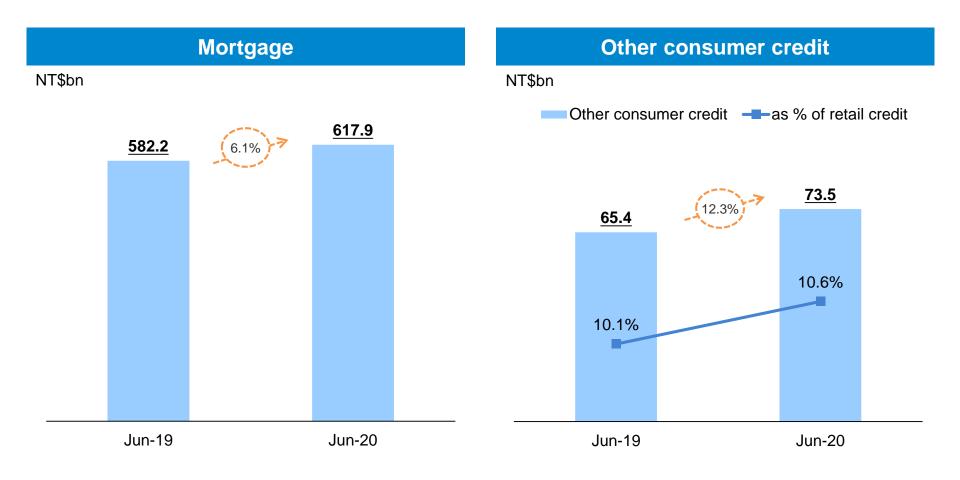

#### **Taipei Fubon Bank : Retail credit**

- Mortgage grew 6.1% yoy, maintaining steady growth momentum
- Other consumer credit grew 12.3% yoy, accounting for 10.6% of total retail credit