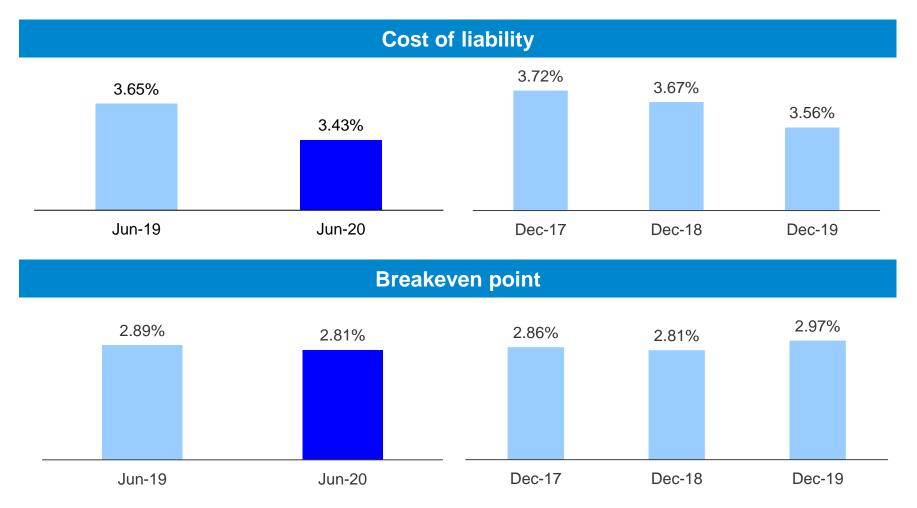

### Fubon Life: Cost of liability & breakeven point

- Improvement in COL, driven by new business premiums
- Breakeven point improved thanks to decline in COL

Breakeven point = (Profit before tax – Investment income) / Average investment assets