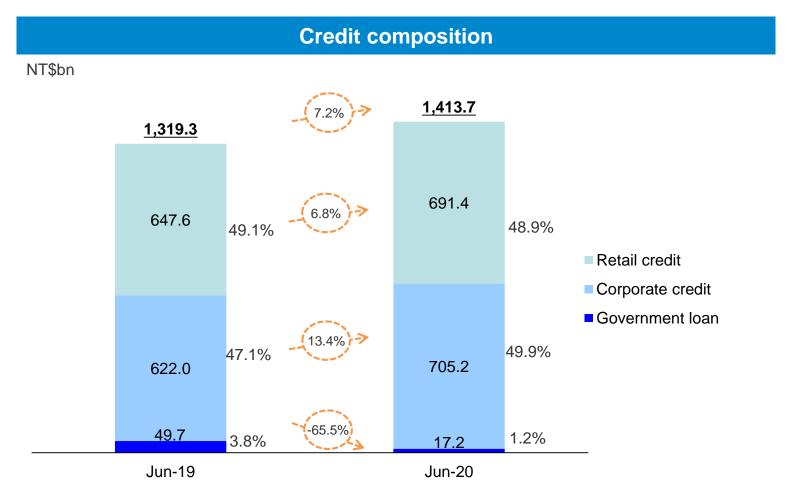

### **Taipei Fubon Bank: Credit composition**

Corporate and retail loan growth boosted total credit by 7.2% yoy, or 10% growth if government loans were excluded