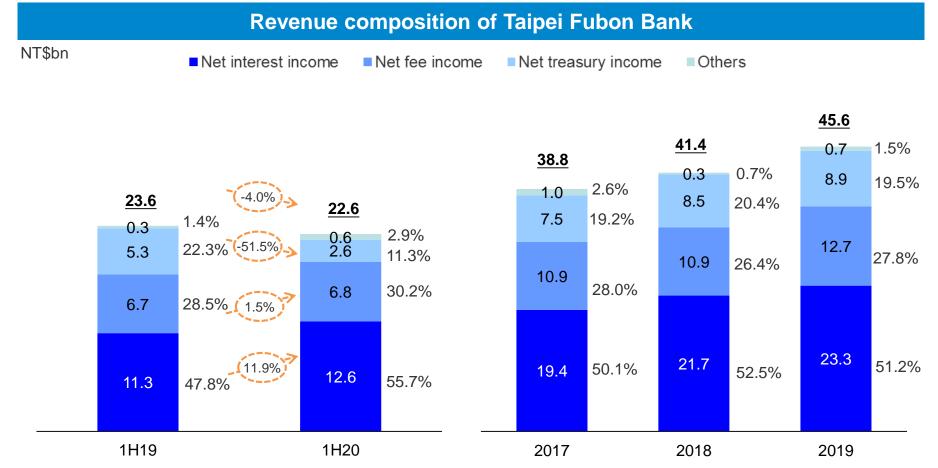

### **Taipei Fubon Bank: Revenue**

- Core revenue performed stably with NII and net fee income rising 11.9% and 1.5%, respectively
- Net treasury income declined due to market volatility but reached NT\$2.6bn on capital market recovery