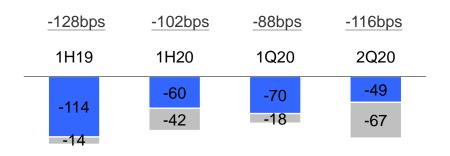

### **Fubon Life: Composition of hedging portfolio**

- Recurring hedging costs declined along with a narrowing interest spread between Taiwan and the US
- Continued to dynamically adjust hedging composition in response to market conditions
- Increase in recurring returns on after-hedged basis

#### Hedging cost & FX gain/loss

CS+NDF cost FX gain/loss & net provision of FX reserve