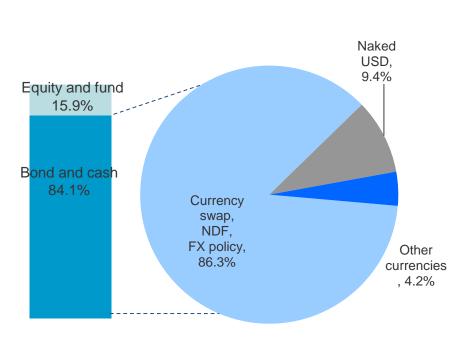

### **Fubon Life: Composition of hedging portfolio**

- Recurring hedging costs declined along with a narrowing interest spread between Taiwan and the US
- Continued to dynamically adjust hedging composition in response to market conditions
- Increase in recurring returns on after-hedged basis

#### **Recurring return**

**FX** position