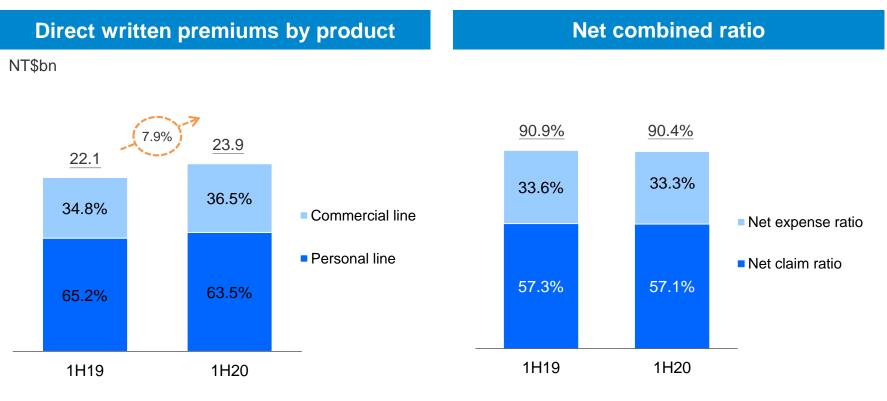

#### **Fubon Insurance: Operational snapshot**

- 7.9% premium growth YoY, outperforming the industry average
- Market leader with 25.0% share, up 0.5% YoY
- Net combined ratio remained at a stable level of 90.4%

Note: Standalone basis

Note: Inclusive of compulsory auto business