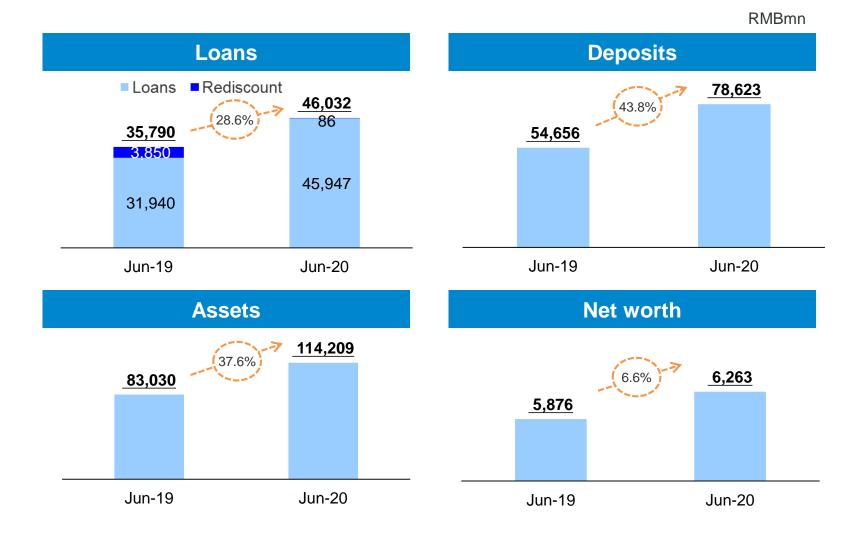

# Fubon Bank (China): Key balance sheet items

Deposit and loan reached record highs in 2Q20, up 43.8% and 28.6%, respectively, leading to asset scale expansion by 37.6% yoy