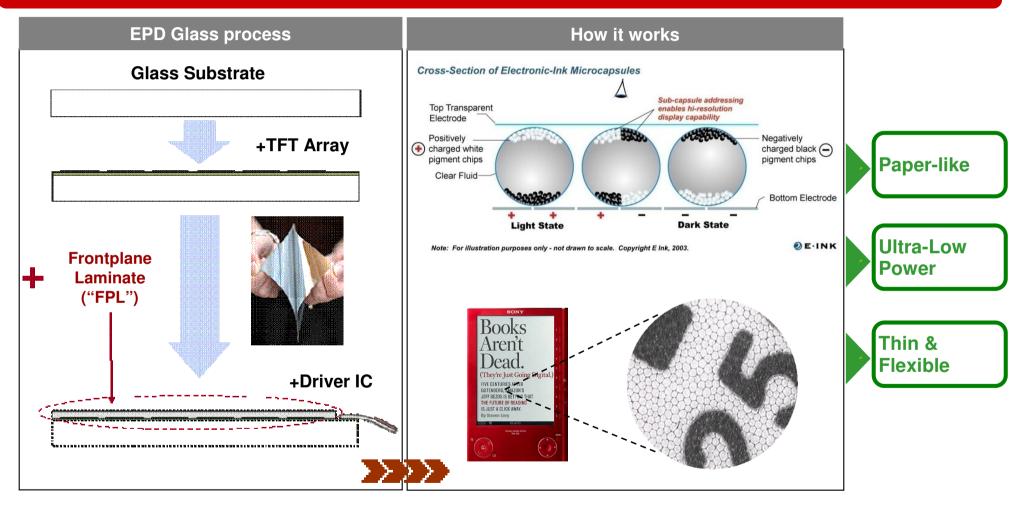

## E Ink technology overview

Reflective technology with high whiteness and contrast ratio

Technology based on moving black and white particles in microcapsules using electric charges

E Ink is the leading electrophoretic technology