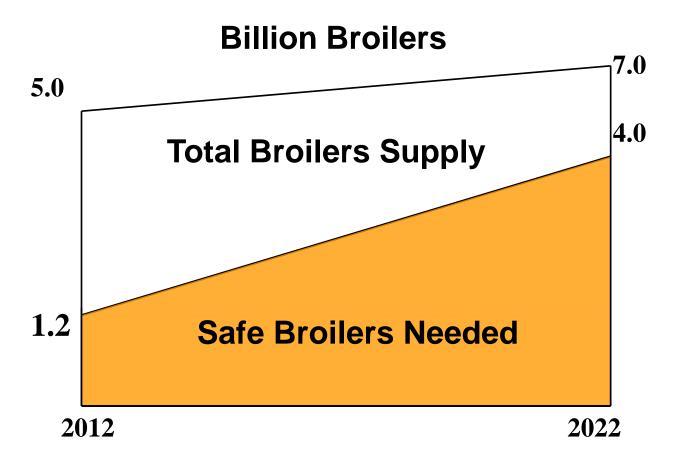

## Market Supply for Safe Chickens

(Billion Birds equivalent) 2012 2017 2022 5.0 5.8 7.0 **Total Chicken Supply** (Average Annual Growth 2-3%) Safe Chicken Demand 1.2 2.2 4.0 (Average Annual Growth 16-18%) 2.0(!) 3.2(!) Safe Chicken Supply 1.0

(Undersupply the strong demand)