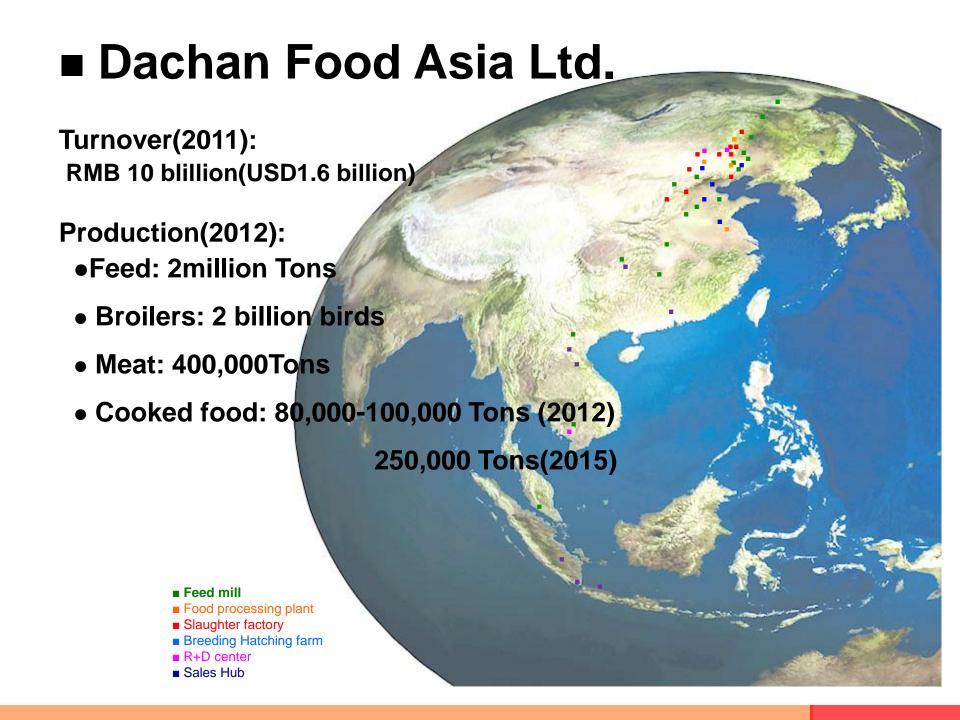

| 14000 birds                                                 |
| Time of chicks delivered to farmer: | 2009/06/49                                                  |
| Time of chicken out of farm:        | 2009/07/17                                                  |
| Farm location:                      | Anhui Province Guzhen County Liancheng Town Yehu Village    |
| Feed Source: DaChan Bengfu          | Feed mill                                                   |



2009/05/11, 2009/06/20, 2009/06/23, 2009/06/25, 2009/06/29, 2009/07/10, 2009/07/25, 2009/08/01, 2009/08/17 07/14, 2009/07/15, Batch 1 feed

Batch 2 feed 2009/05/11, 2009/06/29, 2009/08/17

2009/05/11, 2009/06/29, 2009/07/10, 2009/07/14, 2009/07/15, 2009/08/17 Batch 3 feed

07/10, 2009/07/14, 2009/07/15 Batch 4 feed