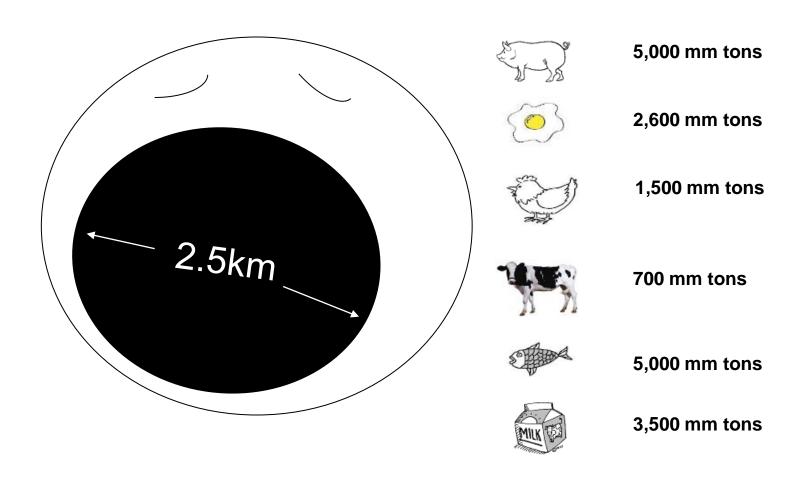

## Safe Food Transformation

China's New Opportunity

Mark Han
J.P. Morgan China Conference 2012

#### ■ China's1.4 billion mouths

- The big black hole of 2.5 km diameter!!



# Comparisons of Animal Protein Consumption Per Capita

|                      | Mainland China | Taiwan          |
|----------------------|----------------|-----------------|
| GDP per capita (USD) | <u>\$5,500</u> | <u>\$20,100</u> |
| Pork (kg)            | 42.0           | 43.0            |
| Poultry              | 12.9           | 30.4            |
| Beef                 | 4.3            | 5.6             |
| Milk                 | 10.2           | 15.5            |
| Eggs                 | 20.9           | 21.6            |

## China Food Safety Issues

- Consumers become concerned and conscious
- > Major food companies are at risk
- China government is much concerned about social stability and national image

#### ■ Market Demand for Safe Chickens

| (Thousand Tons)